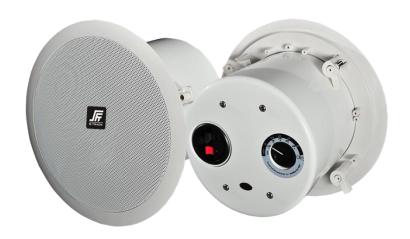

EAGLE XW8 Ceiling Speaker

#### Chapter 1 Product Features

Schematic diagram of selective constant voltage and resistance

- High fidelity ceiling speaker with power selection
- Fully enclosed structure, iron flame-retardant protective rear cover
- Multi-Power Constant Voltage and Constant Resistance Selection
- Screw-on presser foot system