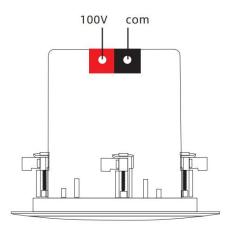

## Chapter 3 Wiring Methods and dimension

- ① Red terminal connects to 100V
- 2 Black terminal connects to COM