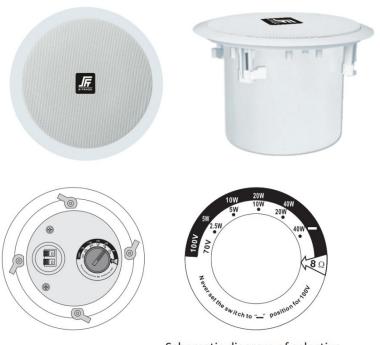

#### Chapter 1 Product Features

Schematic diagram of selective constant voltage and resistance

- High fidelity ceiling speaker with power selection
- Fully enclosed structure, iron flame-retardant protective rear cover
- Multi-Power Constant Voltage and Constant Resistance Selection
- Screw-on presser foot system

#### Chapter 2 Technical Parameters

| Maximum power  | 80W                                                                                             |
|----------------|-------------------------------------------------------------------------------------------------|
| Rated power    | 40W                                                                                             |
| Power settings | Constant voltage 70V: 40W/20W/10W/5W/2.5W  Constant voltage 100V: 40W/20W/10W/5W  Impedance: 8Ω |