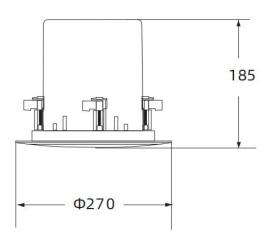

| Sensitivity                | 90dB              |
|----------------------------|-------------------|
| Frequency range (-10dB)    | 50Hz∼20 kHz       |
| Opening angle (1 kHz/-6dB) | 150°              |
| Hole size                  | Ф245mm            |
| Product Dimensions(L×H)    | Ф280×185mm        |
| Weight                     | 3.1 kg            |
| Package Dimensions(L×W×H)  | 310mm×305mm×220mm |
| Package weight             | 3.6 kg            |
| Color                      | White             |