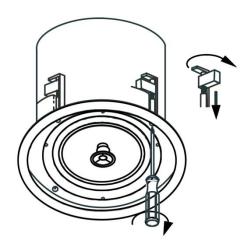

#### Chapter 4 Installation Methods

- 1. Push the four terminals, remove the net cover.
- 2. Connect the speaker wire, pay attention to the positive and negative poles of the wire.
- 3. Put the speaker on the ceiling and tighten the four screws with a screwdriver.
- 4. Install the net cover.