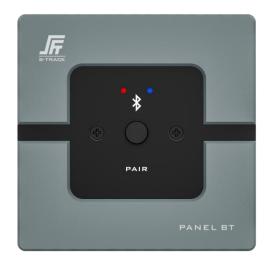

#### **Product Introduction**

The Dante Interface is a Bluetooth and Dante interconvertible, 2 stereo transmission, PoE-powered, wall-mounted transmission panel. Through the Bluetooth interface and cell phones, iPad and other devices connected to the received audio through the Dante converted to network digital signal transmission, power, control and audio data are transmitted by the network cable connection, without having to worry about ground loops or other consumer equipment common audio problems. The main applicable scenarios are teleconferencing, audio media transmission and so on.

The product includes the following features:

is easy to use, Bluetooth pairing can be controlled by a single button, connecting the device and displaying the connection status through LED lights

good compatibility, most of the smart phones on the market, apple ipad and android tablets and so on

#### **Functions**

- ♦ Easy to use, Bluetooth pairing can be controlled by one button, connecting the device, showing the connection status by LED light;
- Good compatibility, most of the smart phones on the market, apple iPad and android tablets,
  etc.;
- ♦ Power supply and audio transmission in one, using PoE network switch power supply, power supply and audio transmission through the network cable;
- ♦ Simple audio routing, configure audio routing through Dante Controller.