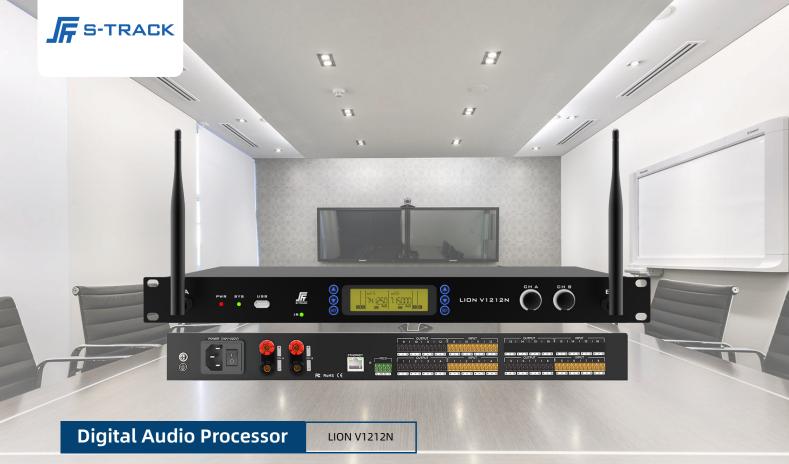

- 1. DSP audio processing, built-in automatic mixing console, including mixing and automatic mixing functions, but also has a mix component control function, as well as feedback elimination, echo cancellation, noise cancellation module.
- 2. Channel copy, paste, joint control function.
- 3. Convenient web control: built-in web controller, in Windows, Android, iOS and other platforms can be quickly operated.
- 4. Enternet multi-purpose data transmission and control port, can support real-time management of single and multiple devices;
- 5. Equipment without CD-ROM, comes with its own installation software, a device for a software version, to solve the trouble caused by the loss of the installation CD and multiple software versions confusion.

| Number of Analog Channels | 12-channel balanced/line output;      | Digital-analog Dynamic Range<br>(A-weighted) | 120dB              |
|---------------------------|---------------------------------------|----------------------------------------------|--------------------|
|                           |                                       | Analog-digital Dynamic Range<br>(A-weighted) | 114dB              |
| System Delay              | ≤9ms                                  | Input Impedance (Balanced)                   | 20 ΚΩ              |
| Sampling Rate             | 48k@24bit                             | Output Impedance (Balanced)                  | 100Ω               |
| Preamplification          | 51dB(3dB per step, 17 steps in total) | EIN (A-weighted)                             | ≤-131 dBu          |
| Phantom Power             | 48V                                   | Channel Isolation                            | 104dB @1k Hz, 4dBu |
| Frequency Response        | 20Hz ~ 20K Hz, ±0.2dB                 | Common Mode Rejection                        | 70dB@80Hz          |
| THD+N                     | ≤0.003% @1k, 4dBu                     | Maximum Input Level                          | 18dBu              |
| Background Noise          | -90dBu                                | Maximum Output Level                         | 18dBu              |
| Operating Power           | AC110V-220V,50Hz/60Hz                 | Chassis Size(WxDxH)                          | 482*258*48(mm)     |