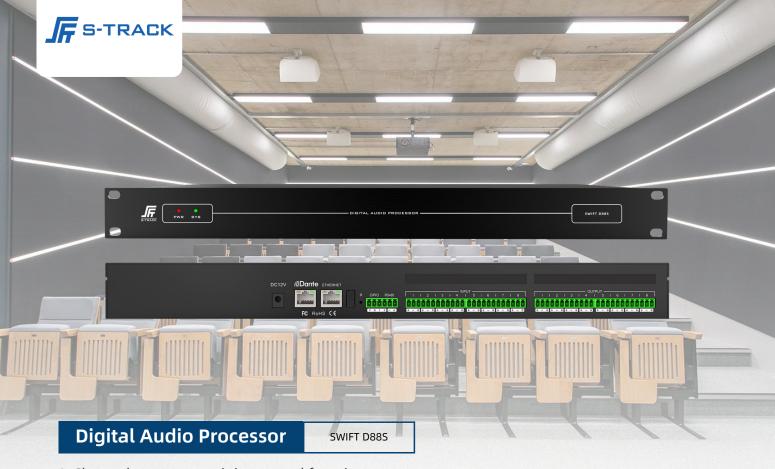

| Number of Analog Channels | 8-channel balanced/line input +      | Digital-analog Dynamic Range<br>(A-weighted) | 120dB              |
|---------------------------|--------------------------------------|----------------------------------------------|--------------------|
|                           | 8-channel balanced/line output       | Analog-digital Dynamic Range<br>(A-weighted) | 114dB              |
| Number of Dante Channels  | 4ch input+4ch output                 | Input Impedance (Balanced)                   | 20 ΚΩ              |
| Sampling Rate             | 48k@24bit                            | Output Impedance (Balanced)                  | 100Ω               |
| Preamplification          | 42dB(6dB per step, 7 steps in total) | EIN (A-weighted)                             | ≤-120 dBu          |
| Phantom Power             | 48V                                  | Channel Isolation                            | 104dB @1k Hz, 4dBu |
| Frequency Response        | 20Hz ~ 20K Hz, ±0.2dB                | Common Mode Rejection                        | 70dB@80Hz          |
| THD+N                     | ≤0.004% @4dBu                        | Maximum Input Level                          | 18dBu, Balanced    |
| Background Noise          | -90dBu                               | Maximum Output Level                         | 18dBu, Balanced    |
| Operating Power           | DC12V/2A                             | Chassis Size(WxDxH)                          | 482*258*45(mm)     |