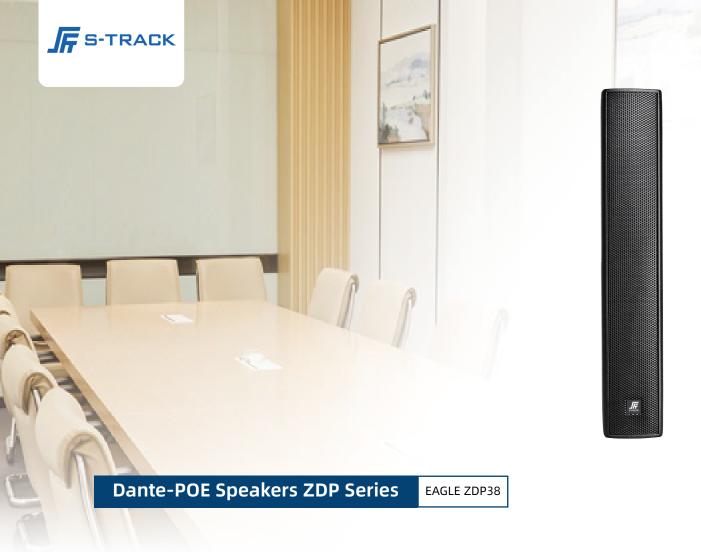

| System Type         | Lacquered Wooden Speakers                                  | Frequency Response  | 220Hz-20kHz, -10dB    |
|---------------------|------------------------------------------------------------|---------------------|-----------------------|
| System Composition  | 8x2.75" full-range unit                                    | Вох                 | Square Box, Laminate  |
| Installation        | 8 Hanging Points                                           | Surface Treatment   | Black Polyimide Spray |
| Iron Mesh           | Black plastic powder coating,<br>1.0mm steel orifice plate | Connector           | RJ45 Network port     |
| Speaker Size(W×D×H) | 104x130x610mm                                              | Package Size(W×D×H) | 185x160x675mm         |
| Net Weight          | 5.2kg                                                      | Gross Weight        | 5.8kg                 |